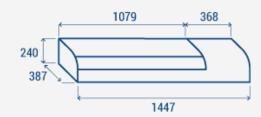

**PRODUCT DIMENSIONS** 

## **TECHNICAL SPECIFICATIONS**

| Capacity                         | 11.5 L       |
|----------------------------------|--------------|
| Temperature                      | 0° ~ +5°C    |
| Consumption                      | 3.7 kWh/24h  |
| Rated Power                      | 137 W        |
| Noise level                      | 49 dB(A)     |
| Net Weight                       | 30 Kg        |
| Gross Weight                     | 44 Kg        |
| External Dimensions (WxDxH mm)   | 1447x387x240 |
| Internal Dimensions (WxDxH mm)   | 1050x305x120 |
| Packaging dimensions (WxDxH mm)  | 1537x440x425 |
| Loading quantities 20'/40'/40'HQ | 0/0/0        |