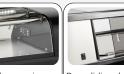

## **DETAILS**

Display area in stainless steel

Rear sliding doors

Curved tempered glass with hinges for easy cleaning

Double cool between top and bottom for the most demanding food (like SUSHI)

# **GENERAL FEATURES**

| Refrigerated showcase SUSHI                                                 | • |
|-----------------------------------------------------------------------------|---|
| Curve glass and black external aluminium paint coated                       | • |
| Static Cooling                                                              | • |
| Foaming Agent Cyclopentane (25mm per side - CFC Free)                       | • |
| Automatic compressor cycle defrost                                          | • |
| Digital display control                                                     | • |
| Interior LED light                                                          | • |
| Curved tempered glass with hinges for easy cleaning                         | • |
| Rear sliding doors                                                          | • |
| Sealed compressor with ventilated condenser sub-tropicalized                | • |
| Double cool between top and bottom for the most demanding food (like SUSHI) | • |